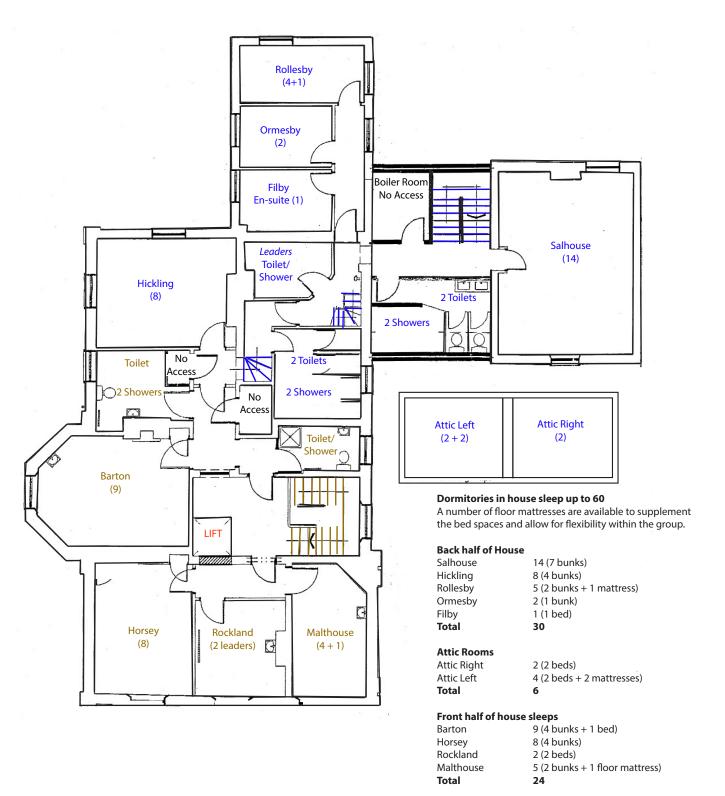

## Floor Plan: Ground floor

- Horstead Centre, Rectory Road, Norwich, NR12 7EP
- 01603737215
- @ horstead.centre@dioceseofnorwich.org
- www.horsteadcentre.org.uk

Floor Plan: First floor

Horstead Centre Trust is a residential activity centre in the Diocese of Norwich Charity no: 303986 VAT no: 282 0458 63 Custodian trustee: Norwich Diocesan Board of Finance Ltd