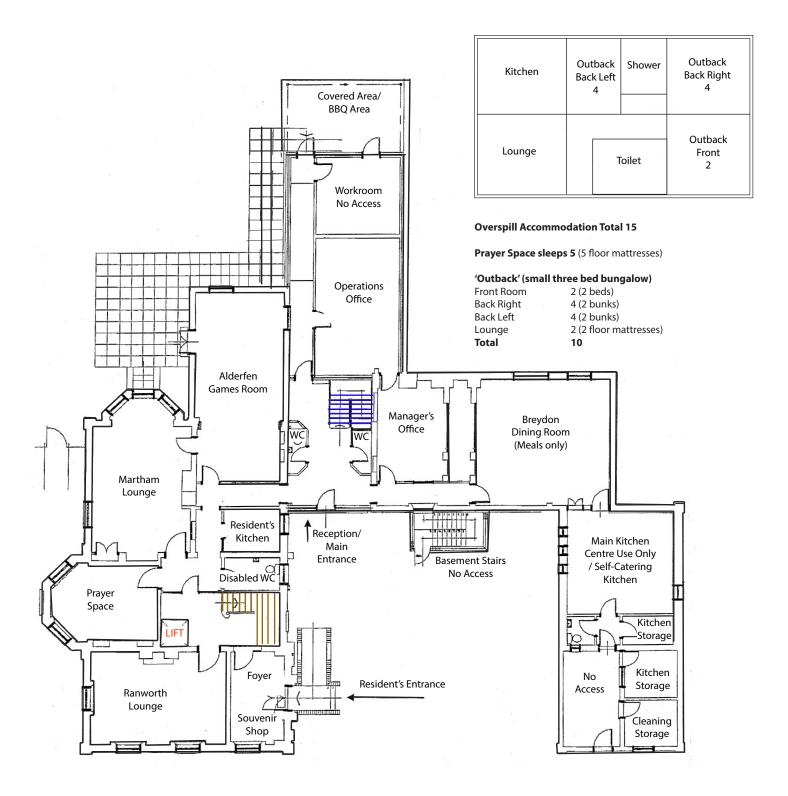

## Floor Plan: Ground floor

- Horstead Centre, Rectory Road, Norwich, NR12 7EP
- 01603737215
- @ horstead.centre@dioceseofnorwich.org
- www.horsteadcentre.org.uk

Floor Plan: First floor

Horstead Centre Trust is a residential activity centre in the Diocese of Norwich Charity no: 303986 VAT no: 282 0458 63 Custodian trustee: Norwich Diocesan Board of Finance Ltd